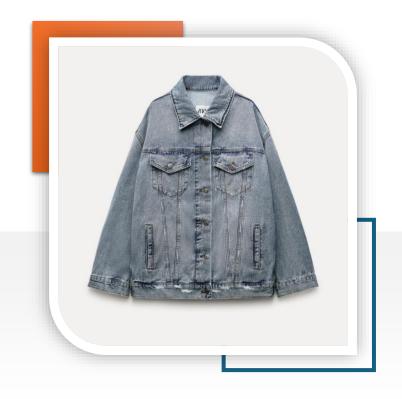

# RIPPED DENIM JACKET

- ✓ 100% cotton
- √ 25% RCS-certified recycled cotton
- √ 50% OCS certified organically grown