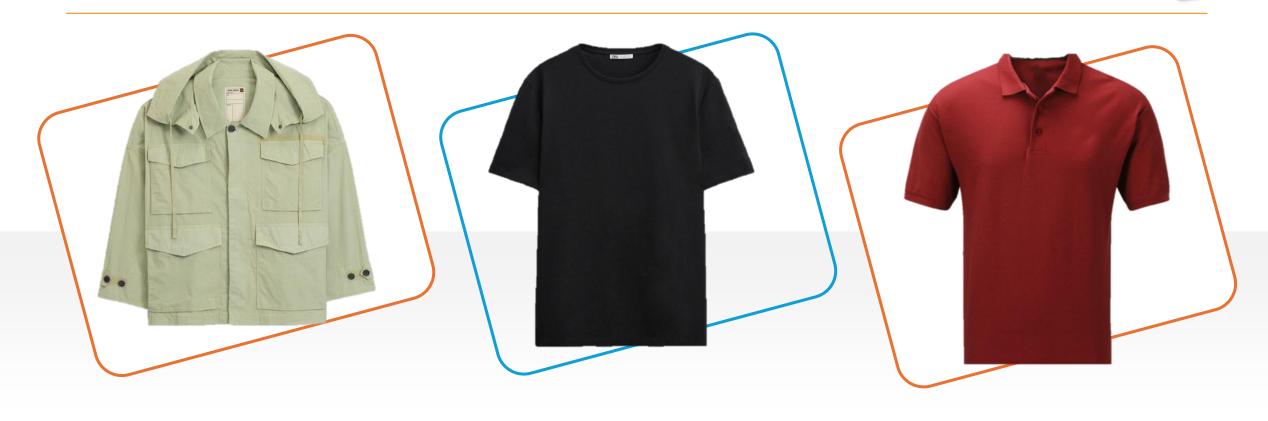

### Men's Collection

#### STRETCH COTTON OVERSIZED

#### **Composition:**

- ✓ 97% cotton
- √ 3% elastane

#### **REGULAR FIT T-SHIRT**

#### **Composition:**

✓ 100% cotton

#### **MEN'S ACTIVEWEAR POLO**