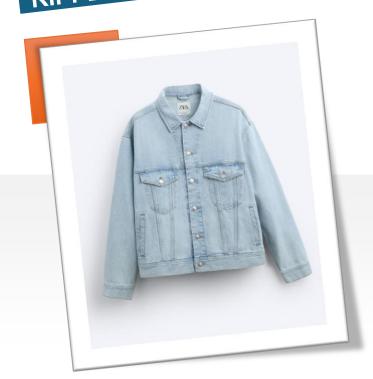

# RIPPED DENIM JACKET

- ✓ 100% cotton
- √ 25% RCS-certified recycled cotton
- √ 50% OCS certified organically grown