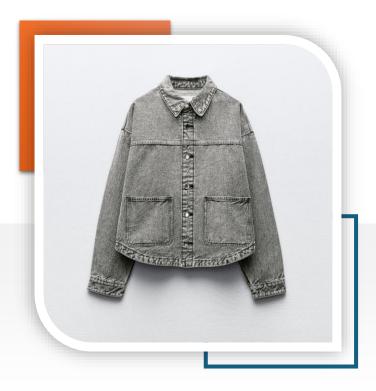

n

Men's Hugo Grey Sweatshirt

√ 100% cotton

**Zipped Cotton Visibility Sweatshirt** 

√ 100% cotton

## Men's Collection Cont.



# REGULAR FIT JEANS



- 100% cotton
- 25% RCS-certified recycled cotton
- 50% OCS certified organically grown

## STRAIGHT FIT JEANS



✓ 100% cotton

# STRAIGHT FIT JEANS



### OUTER SHELL

- ✓ 100% cotton (LINING)
- √ 80% polyester
- √ 20% cotton

### Women Collection Cont.



## Rosin Exports Ltd.





#### **Composition:**

✓ 33% cotton 33% paper 30% viscose4% linen



COTTON
AND SILKBLEND KNIT POLO

#### **Composition:**

✓ 72% cotton 28% silk (mulberry)



## SHORT SLEEVE KNIT POLO SHIRT

#### **Composition:**

✓ 40% polyamide 30% acrylic 23% polyester7% wool







### Women Collection Cont.





### Women Collection Cont.



## Rosin Exports Ltd.







#### **OVERSIZED DENIM JACKET**

✓ 100% cotton

#### **DENIM JACKET**

✓ 100% cotton

# SHORT SLEEVE KNIT POLO SHIRT

✓ 100% cotton

## Women's Collection (Woven)







Blue Waist Jeans



Women's Denim Jeans



✓ 100% cotton

✓ 100% cotton

✓ 100% cotton

### Kid's Collection Cont.













#### **Black & White Striped Dress**

#### **Composition:**

✓ 90% cotton 10% viscose



#### **KIDS DRESS**

#### **Composition:**

✓ 100% cotton



#### **KIDS PRINTED T-SHIRT**

#### **Composition:**

✓ 100% cotton



#### **Girls Overall**

#### **Composition:**

✓ 100% cotton







## Kid's Collection Cont.



# BOYS CASUAL T-SHIRT

# TYPOGRAPHY PRINTED HOODIE





# CASUAL DYED/WASHED SHORTS



### Kid's Collection Cont.













✓ 100% cotton



✓ 100% cotton



✓ 100% cotton



✓