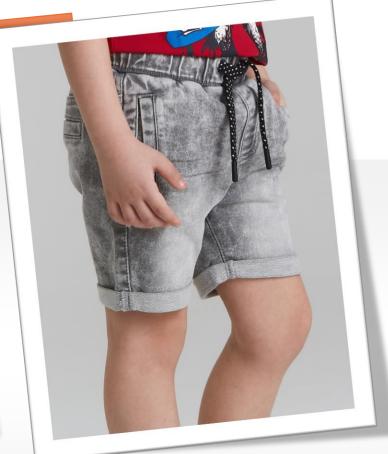

# CASUAL DYED/WASHED SHORTS

### Kid's Collection Cont.

✓ 100% cotton

✓ 100% cotton

✓ 100% cotton

✓ 100% cotton