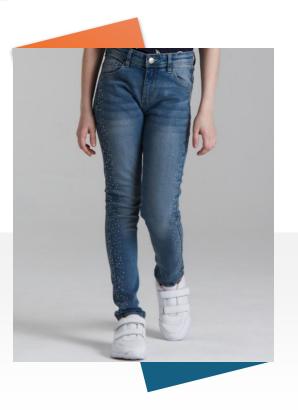

## Women's Collection (Woven)

Blue Waist Jeans

Women's Denim Jeans

✓ 100% cotton

✓ 100% cotton

✓ 100% cotton