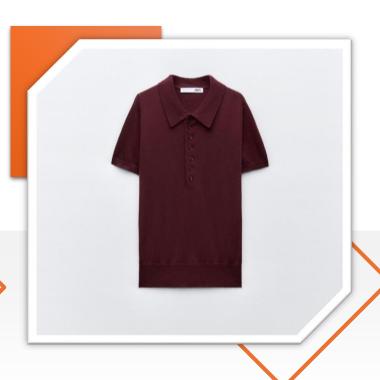

otton
- √ 50% OCS certified organically grown

# **BOXY FIT DENIM JACKET**



✓ 100% cotton

# WASHED COTTON JACKET



✓ 100% cotton







## Men's Collection Cont.





Men's Sweatshirt

✓ 100% cotton

Men's Hugo Grey Sweatshirt

√ 100% cotton

**Zipped Cotton Visibility Sweatshirt** 

√ 100% cotton

## Men's Collection Cont.



# REGULAR FIT JEANS



- 100% cotton
- 25% RCS-certified recycled cotton
- 50% OCS certified organically grown

## STRAIGHT FIT JEANS



✓ 100% cotton

# STRAIGHT FIT JEANS



### OUTER SHELL

- ✓ 100% cotton (LINING)
- √ 80% polyester
- √ 20% cotton

### Women Collection Cont.



## Rosin Exports Ltd.





#### **Composition:**

✓ 33% cotton 33% paper 30% viscose4% linen



COTTON
AND SILKBLEND KNIT POLO

#### **Composition:**

✓ 72% cotton 28% silk (mulberry)



## SHORT SLEEVE KNIT POLO SHIRT

#### **Composition:**

✓ 40% polyamide 30% acrylic 23% polyester7% wool







### Women Collection Cont.





### Women Collection Cont.



## Rosin Exports Ltd.







#### **OVERSIZED DENIM JACKET**

✓ 100% cotton

#### **DENIM JACKET**

✓ 100% cotton

# SHORT SLEEVE KNIT POLO SHIRT

✓ 100% cotton

## Women's Collection (Woven)







Blue Waist Jeans



Women's Denim Jeans



✓ 100% cotton

✓ 100% cotton

✓ 100% cotton

### Kid's Collection Cont.













#### **Black & White Striped Dress**

#### **Composition:**

✓ 90% cotton 10% viscose



#### **KIDS DRESS**

#### **Composition:**

✓ 100% cotton



#### **KIDS PRINTED T-SHIRT**

#### **Composition:**

✓ 100% cotton



#### **Girls Overall**

#### **Composition:**

✓ 100% cotton







## Kid's