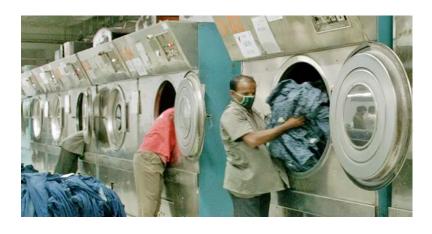

### MANUFACTURING UNIT

Woven, Denim & Padding Jacket Unit

**Knitted Garments Unit** 

**Washing Unit** 

**Sweater Unit** 