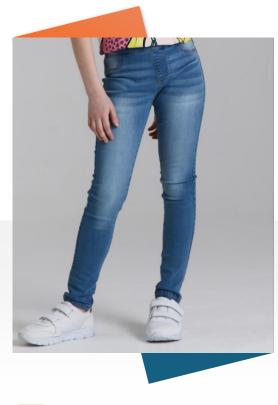

## Women's Collection (Woven)

Blue Waist Jeans

Women's Denim Jeans

✓ 100% cotton

✓ 100% cotton

✓ 100% cotton