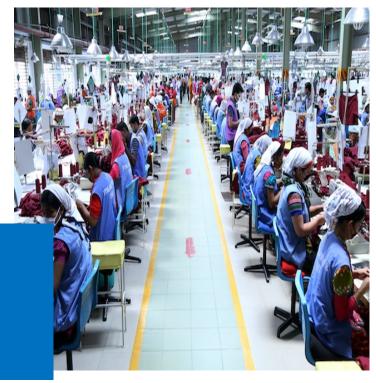

### MANUFACTURING UNIT

Woven, Denim & Padding Jacket Unit

**Knitted Garments Unit** 

**Washing Unit** 

**Sweater Unit** 