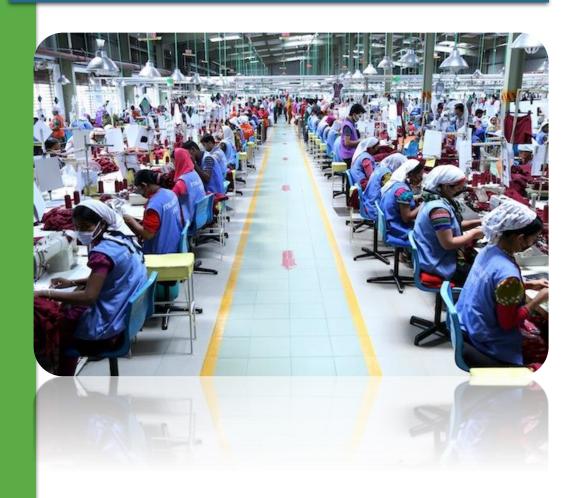

### MANUFACTURING UNIT

Woven, Denim & Padding Jacket Unit

**Knitted Garments Unit** 

**Washing Unit** 

**Sweater Unit** 