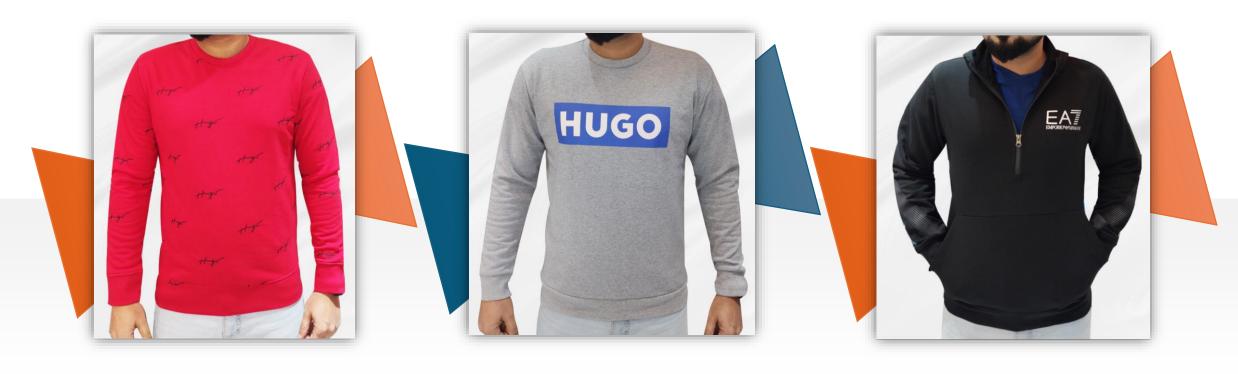

## Men's Collection Cont.

Men's Sweatshirt

✓ 100% cotton

Men's Hugo Grey Sweatshirt

√ 100% cotton

**Zipped Cotton Visibility Sweatshirt** 

√ 100% cotton