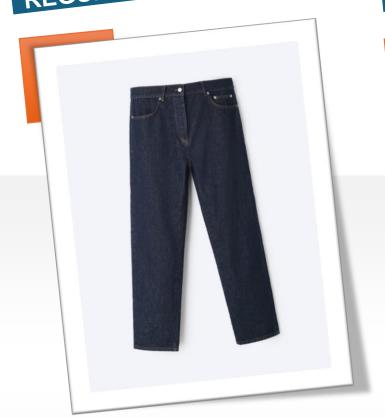

# REGULAR FIT JEANS

- 100% cotton
- 25% RCS-certified recycled cotton
- 50% OCS certified organically grown