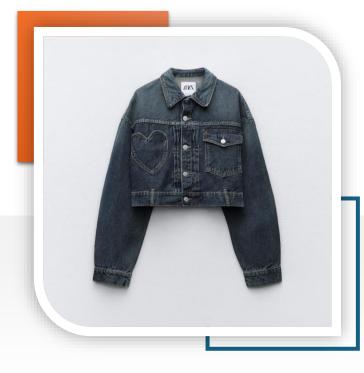

Men's Hugo Grey Sweatshirt

√ 100% cotton

**Zipped Cotton Visibility Sweatshirt** 

√ 100% cotton

## Men's Collection Cont.



# REGULAR FIT JEANS



- 100% cotton
- 25% RCS-certified recycled cotton
- 50% OCS certified organically grown

## STRAIGHT FIT JEANS



✓ 100% cotton

# STRAIGHT FIT JEANS



### OUTER SHELL

- ✓ 100% cotton (LINING)
- √ 80% polyester
- √ 20% cotton

### Women Collection Cont.



## Rosin Exports Ltd.





#### **Composition:**

✓ 33% cotton 33% paper 30% viscose4% linen



COTTON
AND SILKBLEND KNIT POLO

#### **Composition:**

✓ 72% cotton 28% silk (mulberry)



## SHORT SLEEVE KNIT POLO SHIRT

#### **Composition:**

✓ 40% polyamide 30% acrylic 23% polyester7% wool







### Women Collection Cont.





### Women Collection Cont.



## Rosin Exports Ltd.







#### **OVERSIZED DENIM JACKET**

✓ 100% cotton

#### **DENIM JACKET**

✓ 100% cotton

# SHORT SLEEVE KNIT POLO SHIRT

✓ 100% cotton

## Women's Collection (Woven)







Blue Waist Jeans



Women's Denim Jeans



✓ 100% cotton

✓ 100% cotton

✓ 100% cotton

### Kid's Collection Cont.













#### **Black & White Striped Dress**

#### **Composition:**

✓ 90% cotton 10% viscose



#### **KIDS DRESS**

#### **Composition:**

✓ 100% cotton



#### **KIDS PRINTED T-SHIRT**

#### **Composition:**

✓ 100% cotton



#### **Girls Overall**

#### **Composition:**

✓ 100% cotton







## Kid's Collection Cont.



# BOYS CASUAL T-SHIRT

# TYPOGRAPHY PRINTED HOODIE





# CASUAL DYED/WASHED SHORTS



### Kid's Collection Cont.













✓ 100% cotton



✓ 100% cotton



✓ 100% cotton



✓ 10