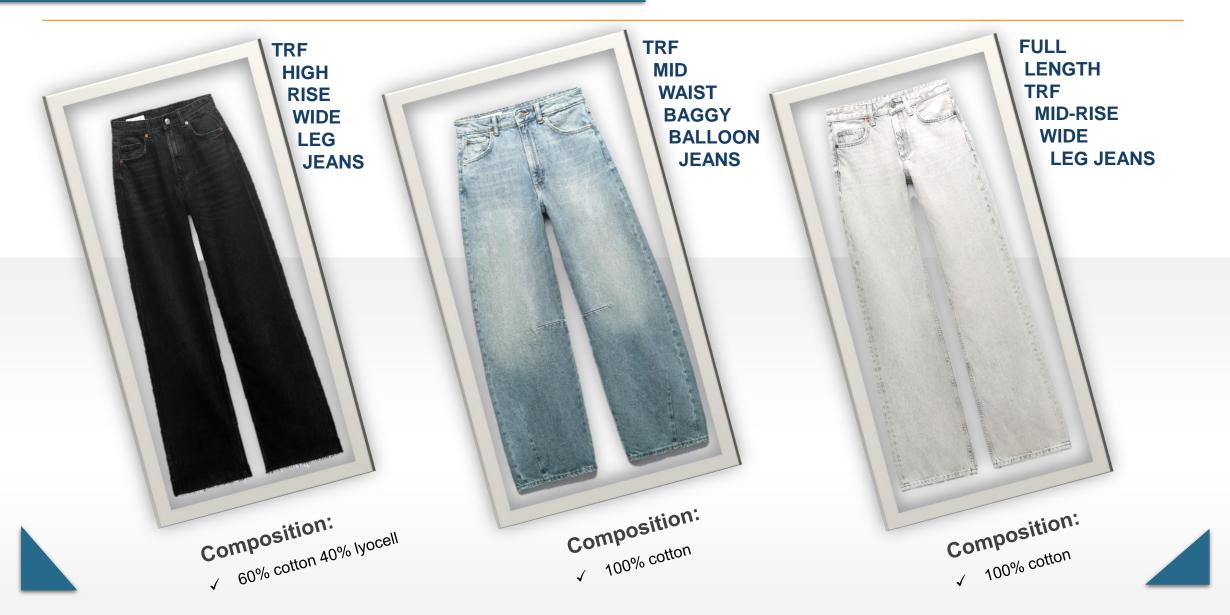

# REGULAR FIT JEANS

- 100% cotton
- 25% RCS-certified recycled cotton
- 50% OCS certified organically grown

## STRAIGHT FIT JEANS

✓ 100% cotton

# STRAIGHT FIT JEANS