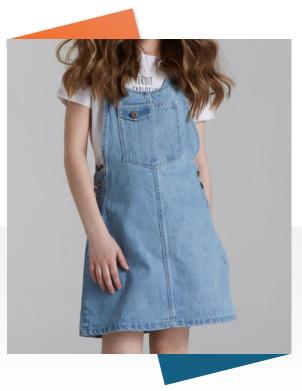

## Women's Collection (Woven)

Blue Waist Jeans

Women's Denim Jeans

✓ 100% cotton

✓ 100% cotton

✓ 100% cotton